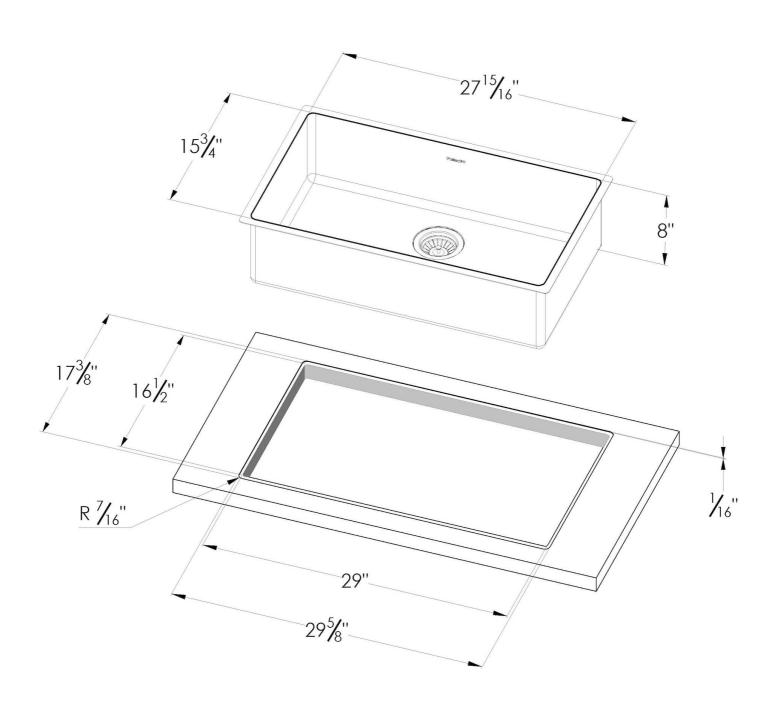

#### **DETAILS**

| Series                 | KE                                         |
|------------------------|--------------------------------------------|
| Coloring               | Gun Metal                                  |
| Finish                 | PVD                                        |
| Material               | AISI 304 stainless steel                   |
| Texture                | Foster brushed                             |
| Edge/Installation Type | Flush-mount   Top-mount                    |
| Thickness              | 18 Gauge (1.2 mm)                          |
| Overall dimensions     | 29 <sup>1/2</sup> " x 17 <sup>5/16</sup> " |

| Bowl dimension            | 1 bowl 27 <sup>15/16</sup> " x 15 <sup>3/4</sup> "                                                                                                                                                                                                                                                                                             |
|---------------------------|------------------------------------------------------------------------------------------------------------------------------------------------------------------------------------------------------------------------------------------------------------------------------------------------------------------------------------------------|
| Bowls depth               | 8"                                                                                                                                                                                                                                                                                                                                             |
| Flush-mount cut-out       | See cut-out drawing                                                                                                                                                                                                                                                                                                                            |
| Overmount cut-out         | 29" x 16 <sup>1/2</sup> "                                                                                                                                                                                                                                                                                                                      |
| Waste fitting type        | 3 $^{1/2^{\circ}}$ - with stainless steel basket                                                                                                                                                                                                                                                                                               |
| Underside                 | Protected with heavy duty undercoating                                                                                                                                                                                                                                                                                                         |
| FEATURES                  |                                                                                                                                                                                                                                                                                                                                                |
| GUN METAL                 | The Gun Metal finish is obtained by treating steel with a physical process called PVD (Phisical Vacuum Deposition) which deposits particles of noble metals on the surface. The result is a unique and refined aesthetic effect, and an improvement of the mechanical properties of the steel which is more resistant to impact and scratches. |
| Basket 3,5" waste fitting | The drain is equipped with a large 3.5" drain, with the practical basket cap that prevents the discharge of solid parts.                                                                                                                                                                                                                       |
| High thickness 1.2        | 1.2 mm thick steel. A significant thickness, which guarantees the maximum sturdiness and durability.                                                                                                                                                                                                                                           |
| Small radius              | Bowls with squared shapes with a modern design and an increased capacity, for a minimal aesthetics connected with an extreme practicity.                                                                                                                                                                                                       |

### **TECHNICAL DATA**

Flush-mount installation - FT

Installation on top of worktop - SPT