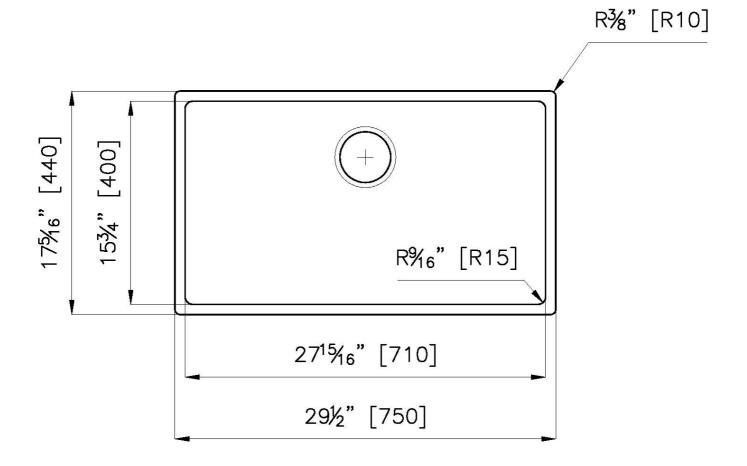

#### **DETAILS**

| Series                 | KE                                         |
|------------------------|--------------------------------------------|
| Coloring               | Gun Metal                                  |
| Finish                 | PVD                                        |
| Material               | AISI 304 stainless steel                   |
| Texture                | Foster brushed                             |
| Edge/Installation Type | Flush-mount   Top-mount                    |
| Thickness              | 18 Gauge (1.2 mm)                          |
| Overall dimensions     | 29 <sup>1/2</sup> " x 17 <sup>5/16</sup> " |

| Bowl dimension            | 1 bowl 27 <sup>15/16</sup> " x 15 <sup>3/4</sup> "                                                                                                                                                                                                                                                                                             |
|---------------------------|------------------------------------------------------------------------------------------------------------------------------------------------------------------------------------------------------------------------------------------------------------------------------------------------------------------------------------------------|
| Bowls depth               | 8"                                                                                                                                                                                                                                                                                                                                             |
| Flush-mount cut-out       | See cut-out drawing                                                                                                                                                                                                                                                                                                                            |
| Overmount cut-out         | 29" x 16 <sup>1/2</sup> "                                                                                                                                                                                                                                                                                                                      |
| Waste fitting type        | 3 $^{1/2^{\circ}}$ - with stainless steel basket                                                                                                                                                                                                                                                                                               |
| Underside                 | Protected with heavy duty undercoating                                                                                                                                                                                                                                                                                                         |
| FEATURES                  |                                                                                                                                                                                                                                                                                                                                                |
| GUN METAL                 | The Gun Metal finish is obtained by treating steel with a physical process called PVD (Phisical Vacuum Deposition) which deposits particles of noble metals on the surface. The result is a unique and refined aesthetic effect, and an improvement of the mechanical properties of the steel which is more resistant to impact and scratches. |
| Basket 3,5" waste fitting | The drain is equipped with a large 3.5" drain, with the practical basket cap that prevents the discharge of solid parts.                                                                                                                                                                                                                       |
| High thickness 1.2        | 1.2 mm thick steel. A significant thickness, which guarantees the maximum sturdiness and durability.                                                                                                                                                                                                                                           |
| Small radius              | Bowls with squared shapes with a modern design and an increased capacity, for a minimal aesthetics connected with an extreme practicity.                                                                                                                                                                                                       |

### **TECHNICAL DATA**

Flush-mount installation - FT

Installation on top of worktop - SPT