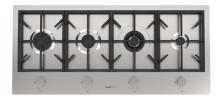

### **RECOMMENDED PAIRINGS**

Faucet Ponza 8497 025

Milano Cooktop 4 burners inLine 7640 900