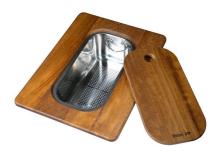

HPDE Chopping board GREY 8657 002

Iroko-wood sliding chopping board with stainless steel colander 8644 044

Stainless Steel dishes holder

8100 303

\* only in combination with the accessory 8644 101

Stainless steel perforated pan