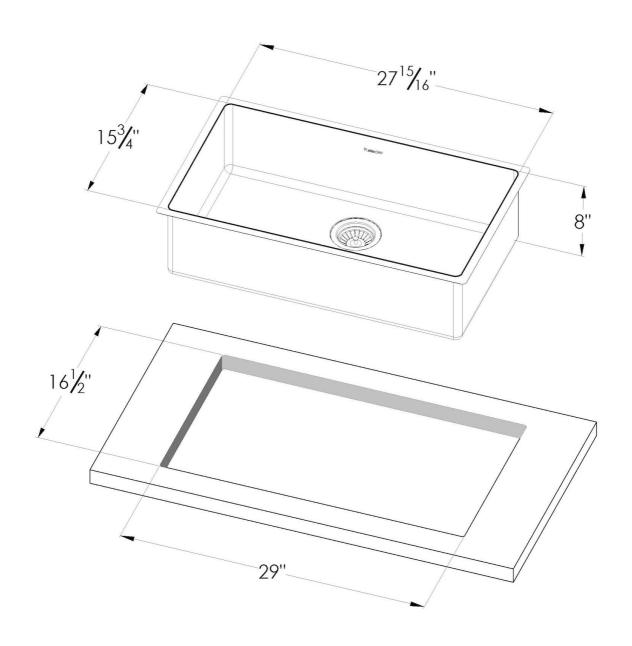

#### **DETAILS**

| Series                 | KE                                         |
|------------------------|--------------------------------------------|
| Coloring               | Gun Metal                                  |
| Finish                 | PVD                                        |
| Material               | AISI 304 stainless steel                   |
| Texture                | Foster brushed                             |
| Edge/Installation Type | Flush-mount   Top-mount                    |
| Thickness              | 18 Gauge (1.2 mm)                          |
| Overall dimensions     | 29 <sup>1/2</sup> " x 17 <sup>5/16</sup> " |

| Bowl dimension            | 1 bowl 27 <sup>15/16</sup> " x 15 <sup>3/4</sup> "                                                                                                                                                                                                                                                                                             |
|---------------------------|------------------------------------------------------------------------------------------------------------------------------------------------------------------------------------------------------------------------------------------------------------------------------------------------------------------------------------------------|
| Bowls depth               | 8"                                                                                                                                                                                                                                                                                                                                             |
| Flush-mount cut-out       | See cut-out drawing                                                                                                                                                                                                                                                                                                                            |
| Overmount cut-out         | 29" x 16 <sup>1/2</sup> "                                                                                                                                                                                                                                                                                                                      |
| Waste fitting type        | 3 $^{1/2^{\circ}}$ - with stainless steel basket                                                                                                                                                                                                                                                                                               |
| Underside                 | Protected with heavy duty undercoating                                                                                                                                                                                                                                                                                                         |
| FEATURES                  |                                                                                                                                                                                                                                                                                                                                                |
| GUN METAL                 | The Gun Metal finish is obtained by treating steel with a physical process called PVD (Phisical Vacuum Deposition) which deposits particles of noble metals on the surface. The result is a unique and refined aesthetic effect, and an improvement of the mechanical properties of the steel which is more resistant to impact and scratches. |
| Basket 3,5" waste fitting | The drain is equipped with a large 3.5" drain, with the practical basket cap that prevents the discharge of solid parts.                                                                                                                                                                                                                       |
| High thickness 1.2        | 1.2 mm thick steel. A significant thickness, which guarantees the maximum sturdiness and durability.                                                                                                                                                                                                                                           |
| Small radius              | Bowls with squared shapes with a modern design and an increased capacity, for a minimal aesthetics connected with an extreme practicity.                                                                                                                                                                                                       |

### **TECHNICAL DATA**

Flush-mount installation - FT

Installation on top of worktop - SPT