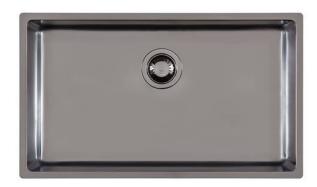

# KE Sink Gun Metal 30" x 18" - F/M

Kitchen Sinks

Code: 2157 066

PVD Gun Metal AISI 304 Stainless steel Foster brushed Flush-mount

#### **DETAILS**

| Series                 | KE                                         |
|------------------------|--------------------------------------------|
| Coloring               | Gun Metal                                  |
| Finish                 | PVD                                        |
| Material               | AISI 304 stainless steel                   |
| Texture                | Foster brushed                             |
| Edge/Installation Type | Flush-mount   Top-mount                    |
| Thickness              | 18 Gauge (1.2 mm)                          |
| Overall dimensions     | 29 <sup>1/2</sup> " x 17 <sup>5/16</sup> " |

| Bowl dimension            | 1 bowl 27 <sup>15/16</sup> " x 15 <sup>3/4</sup> "                                                                                                                                                                                                                                                                                             |
|---------------------------|------------------------------------------------------------------------------------------------------------------------------------------------------------------------------------------------------------------------------------------------------------------------------------------------------------------------------------------------|
| Bowls depth               | 8"                                                                                                                                                                                                                                                                                                                                             |
| Flush-mount cut-out       | See cut-out drawing                                                                                                                                                                                                                                                                                                                            |
| Overmount cut-out         | 29" x 16 <sup>1/2</sup> "                                                                                                                                                                                                                                                                                                                      |
| Waste fitting type        | 3 $^{1/2^{\circ}}$ - with stainless steel basket                                                                                                                                                                                                                                                                                               |
| Underside                 | Protected with heavy duty undercoating                                                                                                                                                                                                                                                                                                         |
| FEATURES                  |                                                                                                                                                                                                                                                                                                                                                |
| GUN METAL                 | The Gun Metal finish is obtained by treating steel with a physical process called PVD (Phisical Vacuum Deposition) which deposits particles of noble metals on the surface. The result is a unique and refined aesthetic effect, and an improvement of the mechanical properties of the steel which is more resistant to impact and scratches. |
| Basket 3,5" waste fitting | The drain is equipped with a large 3.5" drain, with the practical basket cap that prevents the discharge of solid parts.                                                                                                                                                                                                                       |
| High thickness 1.2        | 1.2 mm thick steel. A significant thickness, which guarantees the maximum sturdiness and durability.                                                                                                                                                                                                                                           |
| Small radius              | Bowls with squared shapes with a modern design and an increased capacity, for a minimal aesthetics connected with an extreme practicity.                                                                                                                                                                                                       |