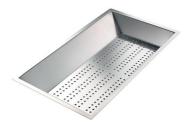

8151 000

\* only in combination with the accessory 8644 101

Twin Chopping Board 8644 101

**White bowl** 8153 100

Waste disposer throat PVD Gun Metal

8669 046

PVD Gun Metal automatic kit for waste-fitting

8407 136